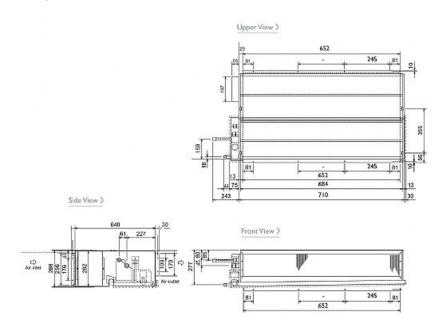

## Dimensions

PEFY-P25VMM-E

## **Product Details**

| PEFY-P25VMM-E                          |                |
|----------------------------------------|----------------|
| Capacity (kW):                         |                |
| Heating (Nominal)                      | 3.2            |
| Cooling (Nominal)                      | 2.8            |
| R410A Heating (UK)                     | 3.0            |
| R407c Heating (UK)                     | 3.0            |
| R410A Cooling (UK)                     | 2.6            |
| R407c Cooling (UK)                     | 2.7            |
| R410A High Sensible Cooling (UK)       | 2.0            |
| SHF R410A (UK)                         | 0.77           |
| SHF R407c (UK)                         | 0.74           |
| SHF High Sensible R410A (UK)           | 0.85           |
| Power Input (kW) Heating (Nominal)     | 0.15           |
| Power Input (kW) Cooling (Nominal)     | 0.15           |
| Airflow(m3/min) - Lo-Mi-Hi             | 6-7.2-8.5      |
| External Static Pressure Pa - Lo-Mi-Hi | 30-50-100      |
| Noise (dBA) - Lo-Mi-Hi                 | 27-30-32       |
| Width - mm                             | 815            |
| Depth - mm                             | 700            |
| Height - mm                            | 295            |
| Weight - kg                            | 27             |
| Electrical Supply                      | 220-240v, 50Hz |
| Phase                                  | Single         |
| Mains Cable No. Cores                  | 3              |
| Running Current (A) - Heating          | 0.73           |
| Running Current (A) - Cooling          | 0.73           |
| Fuse Rating (BS88) - HRC (A)           | 6              |