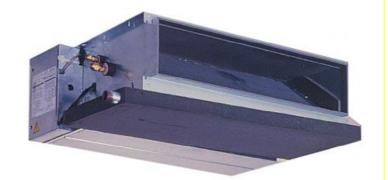

## **PEFY-P25VMM-E**

Indoor Unit

Ceiling Concealed Ducted

The PEFY-P-VMM-E ducted indoor unit is concealed within the ceiling space to allow unobtrusive air conditioning. Flexibility of duct layout allows airflow patterns to be arranged to suit any application.

- Reduced noise levels thanks to the use of a newly designed centrifugal fan, as low as 27dBA
- Drain lift-pump (option), 550mm of lift
- Complete flexibility in air conditioning design
- Cooling operation set temperature can be set down to 14°C db when used with R410A